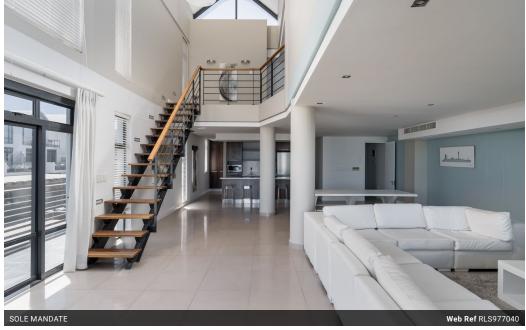

### PENTHOUSE - LUXURIOUS BEACHFRONT WITH A WRAP AROUND BALCONY

Prime location, just a short walk from Blouberg Beach, this luxury penthouse offers panoramic mountain views, ocean views and Robben Island. Situated within vibrant Eden on the Bay complex, providing easy access to shops and restaurants.

The high ceilings, expansive windows and upmarket finishes create a bright and sophisticated atmosphere. Spacious open plan lounge and ..