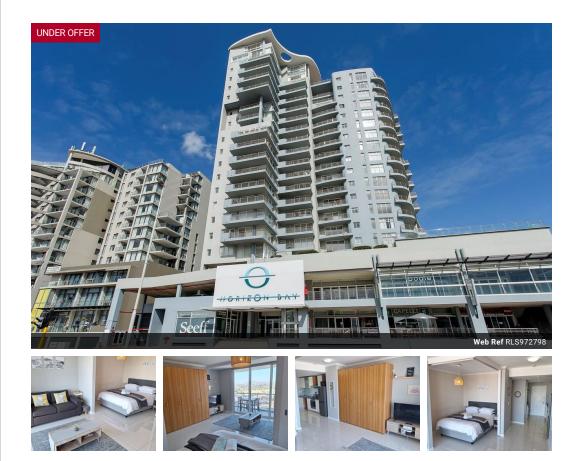

#### **Beachfront Apartment**

Exquisite bachelor apartment located on the sought after Blouberg Beachfront You'll be just steps away from Kite Beach which is perfect for water sports enthusiasts Horizon Bay has 24-hour security, complete with cameras and a concierge service. The kitchen boasts luxurious granite tops and is equipped with oven/ hob & plenty of cupboards. This apartment is an excellent investment opportunity, whether for self- occupation or rental Contact me for your viewing today. (short-term letting min 5 days)

### Features

| Interior     |    | Exterior            |       | Sizes      |
|--------------|----|---------------------|-------|------------|
| Bedrooms     | 1  | Carports / Parkings | 1     | Floor Size |
| Bathrooms    | 1  | Security            | Yes   |            |
| Kitchens     | 1  | Pool                | Yes   |            |
| Recep. Rooms | 1  | Views               | False |            |
| Furnished    | No |                     |       |            |

#### Extras

24 Hour Access Balcony Dishwasher Connection Fibre Granite Tops Guard Intercom Laundry Lifts Open Plan Oven & Hob Sliding Doors Telephone Port Tiled Floors Washing Machine Connection

48m<sup>2</sup>