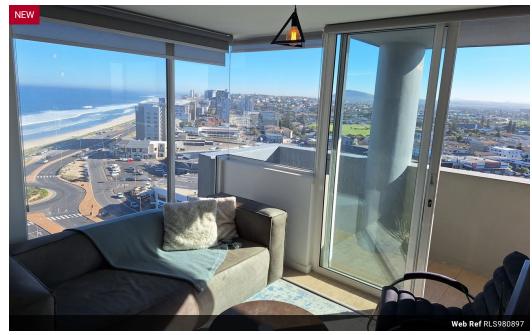

## Beautiful 2 bedroom apartment

Exquisite 2 bedroom apartment located on the sought after Blouberg Beachfront. Stunning

views of Robben Island from the living areas and balcony. Open plan fitted kitchen and 2 Double Bedrooms and 1 bathroom with separate toilet. This apartment is an excellent investment opportunity, whether for self- occupation or rental. The apartment comes complete with 1 secure parking