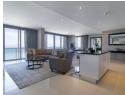

The apartment offers 127 sq m of living, open plan entertainment area with world famous views.

10th floor luxury. This fully furnished and equipped executive apartment has been specifically designed to maximise the sea views, outdoor lifestyle and subtropical climate, and offers exquisite views of Table Mountain, the Atlantic Ocean and Robben Island. There are 2 spacious bedrooms and 2 modern bathrooms. The reception rooms are open plan with a well-appointed, modern fitted kitchen with granite working surfaces and...