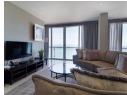

The apartment offers 127 sq m of living, open plan entertainment area with world famous views.

10th floor luxury. This fully furnished and equipped executive apartment has been specifically designed to maximise the sea views, outdoor lifestyle and subtropical climate, and offers exquisite views of Table Mountain, the Atlantic Ocean and Robben Island. There are 2 spacious bedrooms and 2 modern bathrooms. The reception rooms are open plan with a well-appointed, modern fitted kitchen with granite working surfaces and...