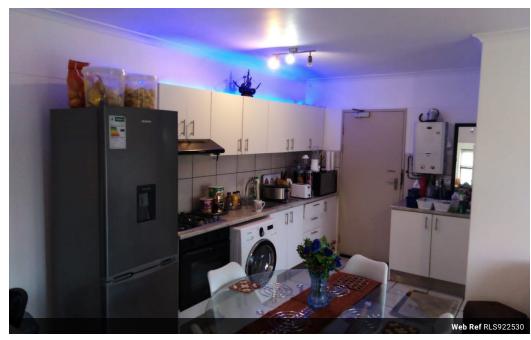

The clever design of this apartment, incorporates a mix of integrated open spaces, featuring an open plan kitchen, lounge and dining area, which leads out through patio doors, onto a balcony that extends to almost the full length of the apartment.

The kitchen is well equipped with a stove, as well as an under counter oven, and offers adequate space.

Vehicle parking is provided by one allocated parking bays, under cover, behind security gates.

This apartment is a rare opportunity in the price range, and will suit a young couple, or small family starting out. Home buyers seeking to scale down and looking for high...