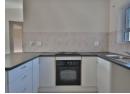

## Spacious Apartment!

It is not often that one finds such an exceptional apartment with amazing flow into lounge/diner and well cupboarded kitchen fitted with oven and hob.

Sliding door from the lounge onto the spacious balcony providing a built-in braai and ample natural light and fresh-air on those hot summer days.