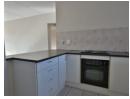

## Spacious Apartment!

It is not often that one finds such an exceptional apartment with amazing flow into lounge/diner and well cupboarded kitchen fitted with oven and hob.

Sliding door from the lounge onto the spacious balcony providing a built-in braai and ample natural light and fresh-air on those hot summer days.