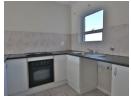

## Spacious Apartment!

It is not often that one finds such an exceptional apartment with amazing flow into lounge/diner and well cupboarded kitchen fitted with oven and hob.

Sliding door from the lounge onto the spacious balcony providing a built-in braai and ample natural light and fresh-air on those hot summer days.