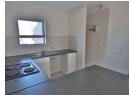

## Spacious Apartment!

It is not often that one finds such an exceptional apartment with amazing flow into lounge/diner and well cupboarded kitchen fitted with oven and hob.

Sliding door from the lounge onto the spacious balcony providing a built-in braai and ample natural light and fresh-air on those hot summer days.