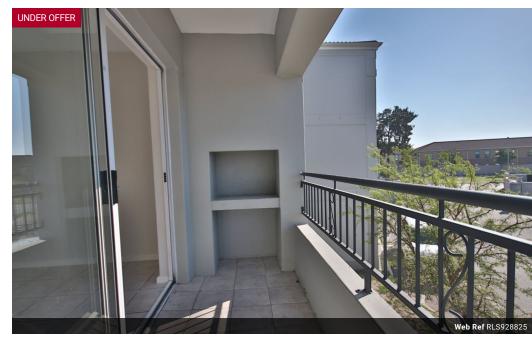

## Spacious Apartment!

It is not often that one finds such an exceptional apartment with amazing flow into lounge/diner and well cupboarded kitchen fitted with oven and hob.

Sliding door from the lounge onto the spacious balcony providing a built-in braai and ample natural light and fresh-air on those hot summer days.