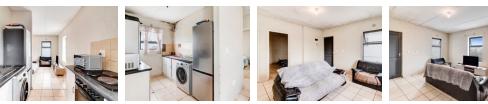

## 2 Bedroom Apartment For Sale in Parklands

This charming corner 2-bedroom apartment offers views of the Tygerberg Hills. Located on the second floor, this spacious unit boasts an open-plan layout, seamlessly integrating the kitchen with the dining area and lounge. The kitchen is well-appointed with ample cabinetry, a built-in oven, and a hob.

Both bedrooms feature built-in wardrobes, providing generous storage space. These bedrooms are larger than the area average, offering comfort and flexibility. The apartment includes a well-sized family bathroom conveniently located down the hall, equipped with all the essentials.