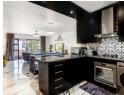

The Kitchen has a lovely Open Plan design which is awesome for entertaining. Gas Hob for convenience, so no cold food when load shedding. Ample Built In Cupboards with Granite Counter to delight the Inner Entertainer.