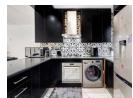

The Kitchen has a lovely Open Plan design which is awesome for entertaining. Gas Hob for convenience, so no cold food when load shedding. Ample Built In Cupboards with Granite Counter to delight the Inner Entertainer.