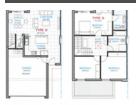

Upon entering, you're greeted by an ambiance of sophistication, with sleek lines and meticulous attention to detail evident throughout. The spacious layout encompasses 2.5 bathrooms, a garden, balcony, and a double garage, catering to both practicality and indulgence.

## **Features**

| Pets Allowed | Yes |          |      |            |       |
|--------------|-----|----------|------|------------|-------|
| Interior     |     | Exterior |      | Sizes      |       |
| Bedrooms     | 3   | Garages  | 2    | Floor Size | 163m² |
| Bathrooms    | 2.5 | Security | Yes  |            |       |
| Kitchens     | 1   | Pool     | No   |            |       |
| Recep. Rooms | 2   | Views    | True |            |       |
| Studies      | 1   |          |      |            |       |
| Furnished    | No  |          |      |            |       |