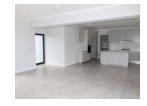

Beautiful open plan kitchen, with separate scullery and plenty cupboards and a centre island. Lounge/dining room flowing out onto a large erf and braai patio.

Double automated garage with direct access into the house.