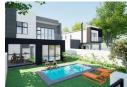

A standout feature is the 3m x 3m swimming pool, ideal for young families looking to enjoy outdoor fun and relaxation. The stylish, modern kitchen is perfect for home-cooked meals, and the built-in braai on a covered patio adds an element of entertainment, ideal for hosting friends and family year-round.