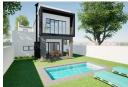

A standout feature is the 3m x 3m swimming pool, ideal for young families looking to enjoy outdoor fun and relaxation. The stylish, modern kitchen is perfect for home-cooked meals, and the built-in braai on a covered patio adds an element of entertainment, ideal for hosting friends and family year-round.