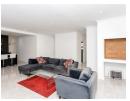

- Spacious, open-plan living areas and a kitchen with ample counter space, ample cupboards and top-of-the-line appliances, with a separate scullery.
- 3 Bedrooms
- 2 Bathrooms (main en-suite) Automated double garage
- · Electric fencing