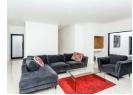

- Spacious, open-plan living areas and a kitchen with ample counter space, ample cupboards and top-of-the-line appliances, with a separate scullery.
- 3 Bedrooms
- 2 Bathrooms (main en-suite) Automated double garage
- · Electric fencing