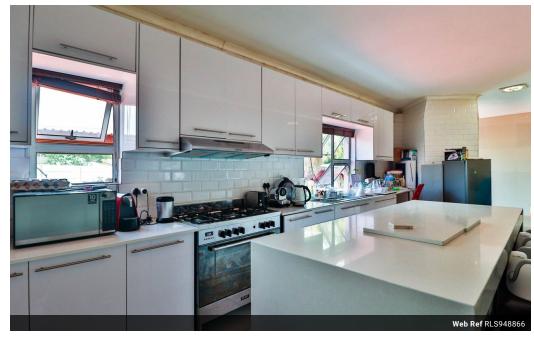

## FAMILY AND WORK FROM HOME OPPORTUNITY - A-GO-GO -

Ideal for the larger family or for a work from home executive. You can run your business and home from one property. This home comprises of one large boardroom which is so versatile with many options for a creche, doctor's room, library, etc and a reception area for meeting your clientele.

The property boasts 5 en suite bedrooms with air conditioning, fireplace in lounge and kitchen with gas stove.

BONUS: an inverter, well point, electric fence and cameras.

Double garage, plus tandem garage plus tandem carport. Lovely lapa and swimming pool.

## Features

| Pets Allowed | Yes |                     |       |            |       |
|--------------|-----|---------------------|-------|------------|-------|
| Interior     |     | Exterior            |       | Sizes      |       |
| Bedrooms     | 5   | Garages             | 2     | Floor Size | 196m² |
| Bathrooms    | 5   | Carports / Parkings | 4     | Land Size  | 704m² |
| Kitchens     | 1   | Security            | Yes   |            |       |
| Recep. Rooms | 1   | Pool                | Yes   |            |       |
| Studies      | 1   | Views               | False |            |       |
| Furnished    | No  |                     |       |            |       |