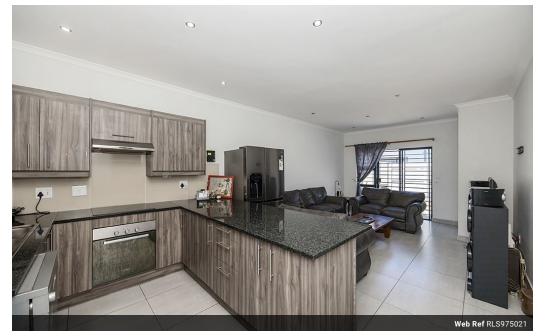

#### Neat Modern Secure family home!

Starting up or scaling down?

You will not find many properties at such an affordable price offering:

-3 Good sized bedrooms with laminate flooring and built in cupboards.

- -2 Bathrooms: Full family bathroom plus the main bedroom on suite with a shower -An open plan kitchen offering a breakfast nook with granite tops, an abundance of
- cabinets, under counter oven and plumbing for a dishwasher. An extra plumbing
- point in the garage for a washing machine.
- -The living area flows to a patio with built in braai and the pets and children can enjoy a low maintenance, fully walled garden area.
- -The garage is automated, with direct access to the home and there is extra parking for another vehicle.
- -Solar geyser
- -Aluminium windows
- -Security gates and burglar bars. -Prepaid electricity
- -Down lights
- -l ocated in a security enclave with CCTV

#### Extras

Breakfast Nook Built In Braai Built in Wardrobes Burglar Bars Curtain Rails Driveway Entrance Hall Fibre Garden Granite Tops Laminated Floors Open Plan Partially Fenced Patio Security Gate Sliding Doors TV Port Tiled Floors Under Counter Oven Washing Machine Connection