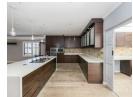

On entering the home, you are immediately impressed with the spacious living area covered with beautiful Oggie premium hardwood flooring, which in turn flows out through stacking doors to a U-shaped courtyard leading to garden and pool area. Downlights, chandelier, air conditioner, wood burning fireplace and American Shutters complete this beautiful space. The kitchen is a delight for home chefs, complete with large 5 burner gas hob, built in eye level oven, microwave and coffee machine, plus an extensive island with pop up electrical point, ample beautiful cabinetry and Caesar stone counter tops. Not to mention space...