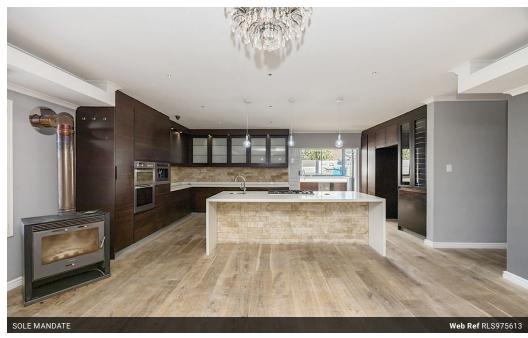

On entering the home, you are immediately impressed with the spacious living area covered with beautiful Oggie premium hardwood flooring, which in turn flows out through stacking doors to a U-shaped courtyard leading to garden and pool area. Downlights, chandelier, air conditioner, wood burning fireplace and American Shutters complete this beautiful space. The kitchen is a delight for home chefs, complete with large 5 burner gas hob, built in eye level oven, microwave and coffee machine, plus an extensive island with pop up electrical point, ample beautiful cabinetry and Caesar stone counter tops. Not to mention space...