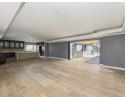

On entering the home, you are immediately impressed with the spacious living area covered with beautiful Oggie premium hardwood flooring, which in turn flows out through stacking doors to a U-shaped courtyard leading to garden and pool area. Downlights, chandelier, air conditioner, wood burning fireplace and American Shutters complete this beautiful space. The kitchen is a delight for home chefs, complete with large 5 burner gas hob, built in eye level oven, microwave and coffee machine, plus an extensive island with pop up electrical point, ample beautiful cabinetry and Caesar stone counter tops. Not to mention space...