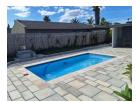

from Blouberg beach and Bayside Mall.

Property Features:

- Spacious open-plan layout with a lounge, dining area, and kitchen, designed for relaxed living and entertaining

- Lounge leading to a private garden with a braai area and swimming pool

#### Features

| Pets Allowed | Yes |                     |       |            |                   |
|--------------|-----|---------------------|-------|------------|-------------------|
| Interior     |     | Exterior            |       | Sizes      |                   |
| Bedrooms     | 3   | Garages             | 2     | Floor Size | 95m <sup>2</sup>  |
| Bathrooms    | 2   | Carports / Parkings | 2     | Land Size  | 761m <sup>2</sup> |
| Kitchens     | 1   | Security            | No    |            |                   |
| Recep. Rooms | 2   | Pool                | Yes   |            |                   |
| Furnished    | No  | Views               | False |            |                   |