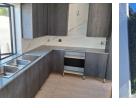

- Modern kitchen with caesarstone countertops, ample cupboard space, and plumbing for a dishwasher. (brand new kitchen with oven and hob)
- Three spacious bedrooms with brand new build in cupboards.
- Family bathroom, bath, toilet, and basin.
- Main bedroom featuring an en-suite bathroom with a shower and toilet