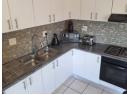

The kitchen is well equipped with a gas cooking top, as well as an under counter...