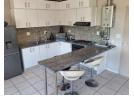

The kitchen is well equipped with a gas cooking top, as well as an under counter...