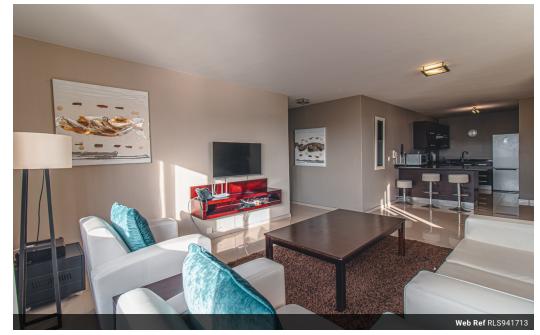

This seaside suite, superbly offers 3 double spacious bedrooms, crisp linen with contemporary décor and finest furnishings which compliment the apartment. 3 spacious bedrooms, with 2 bathrooms, 1 full bathroom with bath, large shower and 1 main en-suite with upmarket finishes.

Modern open plan kitchen with granite tops, gas hob, breakfast counter and fully equipped. Porcelain tiles throughout. Lovely open plan design with space flowing to the lounge area and dining room.

Fabulous 12th...