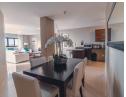

Modern open plan kitchen with granite tops, gas hob, breakfast counter and fully equipped. Porcelain tiles throughout. Lovely open plan design with space flowing to the lounge area and dining room.

Fabulous 12th...