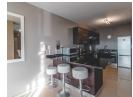

Modern open plan kitchen with granite tops, gas hob, breakfast counter and fully equipped. Porcelain tiles throughout. Lovely open plan design with space flowing to the lounge area and dining room.

Fabulous 12th...