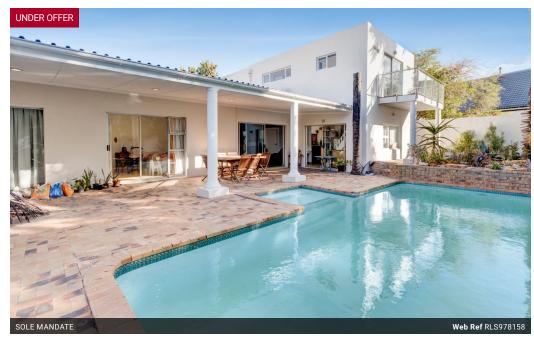

## Family Home with Outdoor Living in Milnerton Ridge

Situated on a generous 759m² plot in the highly sought-after Milnerton Ridge, this beautiful family home is designed for those who love to entertain and enjoy outdoor living. Offering a seamless blend of comfort, space, and style, this property is ideal for families looking for both a peaceful retreat and an entertainer's dream.

The home boasts four spacious bedrooms, with three located downstairs, providing easy access for family members. One of these bedrooms features an en-suite bathroom and private access to the front of the property, offering extra privacy. The other two bedrooms opens through sliding doors onto the patio and ultimately to the pool and garden. Creating a natural flow between the indoor and outdoor spaces. The upstairs master suite offers a private sanctuary for parents, complete with a pyjama lounge that...

## Features

| Pets Allowed | Yes |                     |       |            |       |
|--------------|-----|---------------------|-------|------------|-------|
| Interior     |     | Exterior            |       | Sizes      |       |
| Bedrooms     | 4   | Garages             | 2     | Floor Size | 345m² |
| Bathrooms    | 3   | Carports / Parkings | 4     | Land Size  | 759m² |
| Kitchens     | 1   | Security            | No    |            |       |
| Recep. Rooms | 2   | Pool                | Yes   |            |       |
| Studies      | 1   | Views               | False |            |       |
| Furnished    | No  |                     |       |            |       |