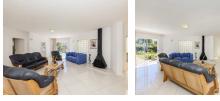

- Generous size kitchen with Caesarstone tops, large oven, gas hob and separate scullery.
- Large living area with fireplace flowing out to the garden

1 Downstairs bedroom with en-suite and study area, which would be ideal as guest accommodation. Outside covered area currently being used as a gym