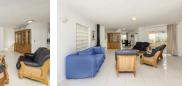

- Generous size kitchen with Caesarstone tops, large oven, gas hob and separate scullery.
- Large living area with fireplace flowing out to the garden

1 Downstairs bedroom with en-suite and study area, which would be ideal as guest accommodation. Outside covered area currently being used as a gym