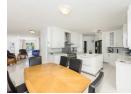

- Generous size kitchen with Caesarstone tops, large oven, gas hob and separate scullery.
- Large living area with fireplace flowing out to the garden

1 Downstairs bedroom with en-suite and study area, which would be ideal as guest accommodation. Outside covered area currently being used as a gym