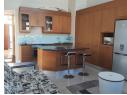

Live the ultimate lifestyle in this light, bright FULLY FURNISHED, 1-bedroom with sliding door onto a balcony over looking the courtyard and sea views, 1-bathroom apartment.

High-volume ceiling, open-plan kitchen and living room with sliding doors onto a large balcony with breathtaking sea and beach views.

## Extras

24 Hour Access Balcony Built in Wardrobes Centre Island Extractor Fan Granite Tops Lifts Open Plan Oven & Hob Sliding Doors Tiled Floors Under Counter Oven