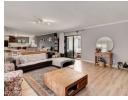

Living Areas: An expansive open-plan design seamlessly connects the lounge, dining, and kitchen areas, creating a spacious and inviting atmosphere.

Kitchen & Scullery: The modern kitchen is equipped with high-quality finishes, ample cupboard space, and a scullery to keep your culinary space organized.