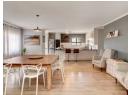

# Modern 3-Bedroom Home with Study pet friendly

This residence offers a blend of comfort, style, and sustainability, making it an ideal choice for discerning tenants.

Property Highlights:

Bedrooms & Study: Three generously sized bedrooms, all with built-in wardrobes. The master suite includes an en-suite bathroom for added privacy. An additional study provides a quiet space for work or study.

Living Areas: An expansive open-plan design seamlessly connects the lounge, dining, and kitchen areas, creating a spacious and inviting atmosphere.

Kitchen & Scullery: The modern kitchen is equipped with high-quality finishes, ample cupboard space, and a scullery to keep your culinary space organized.

Bathrooms: Two well-appointed bathrooms, including the master en-suite, feature contemporary fixtures and finishes.

Entertainment: A covered patio with a built-in braai area...