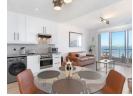

As you step inside, you'll be greeted by a cozy queen-size bed in the bedroom, ensuring a restful night's sleep. The bathroom, complete with a bathtub and a shower, offers a luxurious touch.

The apartment features an equipped kitchen, including a washer/dryer combo, microwave, and all the essentials you need for your

The apartment features an equipped kitchen, including a washer/dryer combo, microwave, and all the essentials you need for your culinary adventures.

The lounge and dining open plan areas lead out on to the balcony. The couch is also a sleeper-couch, an extra bed for your visitor/